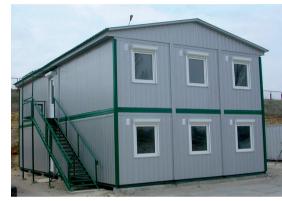

## SUPPLY OF RESIDENTIAL AND OFFICE CONTAINERS

GLOBAL INDUSTRIAL CONSTRUCTION LLP manufactures and supplies all-welded block containers and block containers using sandwich panels. The structural basis of these objects – welded steel frame, designed by our experienced specialists. The enclosing structures are made with insulation of min. cotton wool or sandwich panels.

All types of block containers are operated as independent units or grouped into a single modular building from the required number of elements. Construction of up to 2 floors is possible. Also, objects made from block containers can be part of rotational camps as interlocked complexes made of different numbers of standard blocks.

Block containers for placement equipment (industrial, energy, environmental, technological);

Residential, household and administrative modular premises (dormitories, canteens, dressing rooms and dressing rooms rolls, administrative buildings and offices, construction headquarters);

Modular buildings sanitary and hygienic appointments (showers and toilets, baths and laundries):

Shift camps, residential towns.

Specialized (laboratories, first aid stations, workshops and locksmiths, checkpoint);