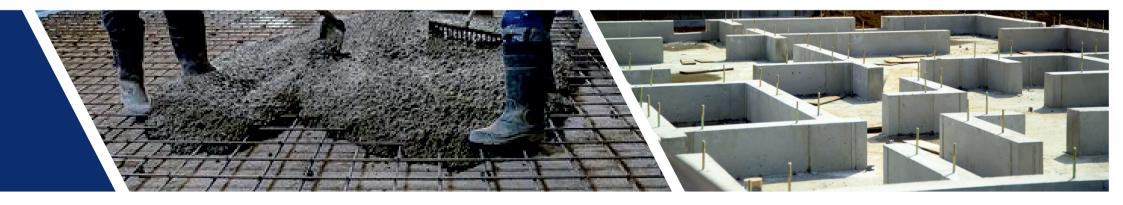

## CONCRETEWORKS

The company installs buildings, structures, and their elements of any complexity using the concreting method, with strict adherence to all technologies.

The highly qualified engineers of our company allow us to calculate any loads when concreting of various thicknesses. Our company guarantees qualified execution and control of concrete work, which ensures maximum reliability, safety and durability of finished structures. We offer the best conditions for our clients.

The technology for carrying out concrete work is conventionally divided at several key stages:

transportation of basic materials to the venue;

preparatory work;

creation of formwork;

preparation of concrete mixture;

fill

subsequent processing and stripping.

The preparatory stage includes the selection of a suitable concrete mixture (selected taking into account the type of future structure), type and material of formwork. Almost the entire subsequent concreting process depends on these components. Proper preparation, as well as adherence to the appropriate technology for supplying and receiving the mixture, will ensure uniform filling of the entire area of the formwork, as well as hardening of the mixture in a timely manner.