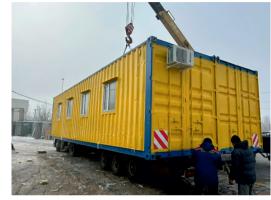

## SUPPLY OF RESIDENTIAL AND OFFICE CONTAINERS

GLOBAL INDUSTRIAL CONSTRUCTION LLP manufactures and supplies all-welded block containers and block containers using sandwich panels. The structural basis of these objects – welded steel frame, designed by our experienced specialists. The enclosing structures are made with insulation of min. cotton wool or sandwich panels.

All types of block containers are operated as independent units or grouped into a single modular building from the required number of elements. Construction of up to 2 floors is possible. Also, objects made from block containers can be part of rotational camps as interlocked complexes made of different numbers of standard blocks.

Block containers for placement equipment (industrial, energy, environmental, technological);

Residential, household and administrative modular premises (dormitories, canteens, dressing rooms and dressing rooms rolls, administrative buildings and offices, construction headquarters);

Modular buildings sanitary and hygienic appointments (showers and toilets, baths and laundries):

Shift camps, residential towns.

Specialized (laboratories, first aid stations, workshops and locksmiths, checkpoint);