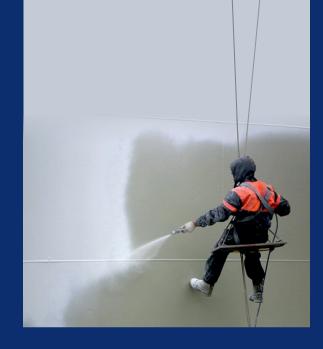

## APPLICATION OF ANTI-CORROSION COATINGS AND FIRE-RESISTANT MATERIALS

Our Company offers professional application of anti-corrosion coatings using specialized equipment, in full compliance with GOST paint and varnish standards and customer wishes.

Our specialists accompany all the necessary stages of work - from inspecting the objects being processed and their preparation to applying primers, finishing coatings and quality control of work.

Our industrial paints and sandblasting provide complete protection for structures, regardless of weather or geographic conditions.

Painting of metal structures, pipelines, tanks and vessels.

Painting and anti-corrosion treatment of surfaces.

Fire protection is a proven way to protect buildings, people and their lives