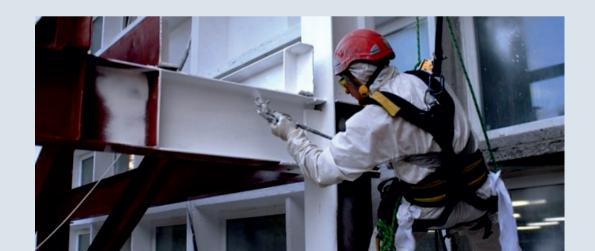

## APPLICATION OF ANTI-CORROSION COATINGS AND FIRE-RESISTANT MATERIALS

Our Company offers professional application of anti-corrosion coatings using specialized equipment, in full compliance with GOST paint and varnish standards and customer wishes.

Our specialists accompany all the necessary stages of work - from inspecting the objects being processed and their preparation to applying primers, finishing coatings and quality control of work.

Our industrial paints and sandblasting provide complete protection for structures, regardless of weather or geographic conditions.

Painting of metal structures, pipelines, tanks and vessels.

Painting and anti-corrosion treatment of surfaces.

Fire protection is a proven way to protect buildings, people and their lives