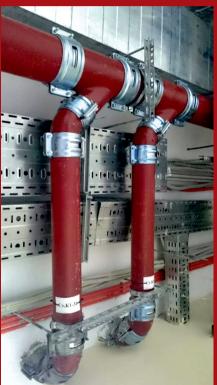

### PIPE INSTALLATION WORK

### GLOBAL INDUSTRIAL CONSTRUCTION LLP performs the following types of pipe installation work:

Pipeline design, engineering and measuring work, selection of materials and equipment, direct installation or welding, commissioning;