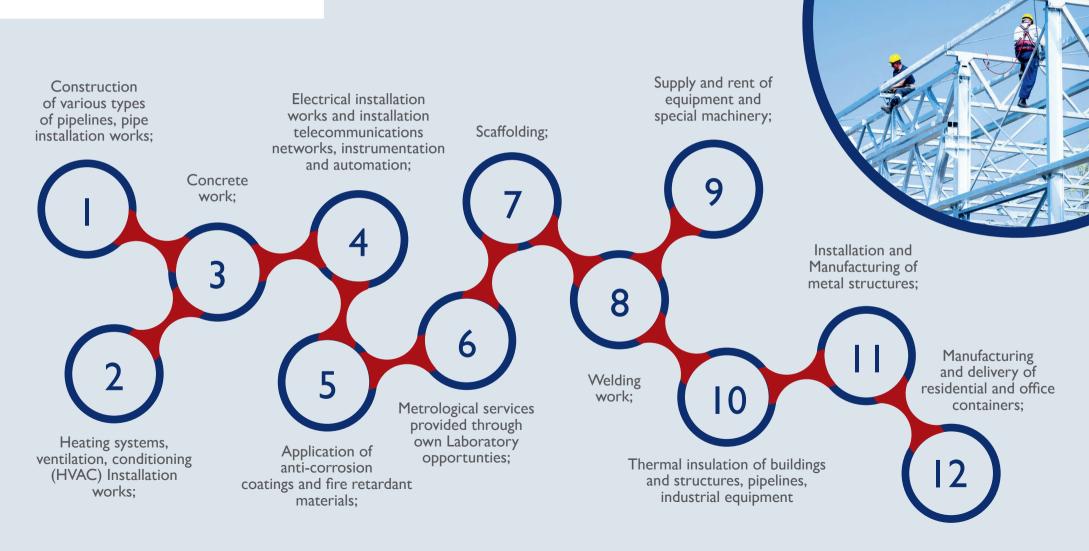

## **SERVICES**

### PIPE INSTALLATION WORK

### GLOBAL INDUSTRIAL CONSTRUCTION LLP performs the following types of pipe installation work:

Pipeline design, engineering and measuring work, selection of materials and equipment, direct installation or welding, commissioning;

## CONCRETEWORKS

The company installs buildings, structures, and their elements of any complexity using the concreting method, with strict adherence to all technologies.

The highly qualified engineers of our company allow us to calculate any loads when concreting of various thicknesses. Our company guarantees qualified execution and control of concrete work, which ensures maximum reliability, safety and durability of finished structures. We offer the best conditions for our clients.

## ELECTRIC INSTALLATION WORK AND INSTALLATION OF TELECOMMUNICATION NETWORKS

- Installation of fiber-optic communication lines;
- Design of lightning protection systems, cost calculation, installation solutions, as well as measurement and maintenance of systems, maintenance in the long term;
- Installation of cable trays and protective pipes for instrumentation and automation;
- Laying cables (power, signal, heating, etc.);
- Fire extinguishing systems, public address systems, video surveillance and intrusion detection;
- Control and instrumentation systems;
- Installation of distribution boards;
- Installation of external and internal lighting systems;
- Installation, adjustment, operation and maintenance at high technical level of relay protection devices, automation (RPA), remote control and alarm systems.

### HVAC SYSTEMS INSTALLATION WORK

THE COMPANY COMPLETES PROJECTS OF ANY COMPLEXITY FOR INSTALLATION OF AIR DUCTS AND PRODUCTION OF SHAPE PRODUCTS FOR VENTILATION SYSTEMS.

## APPLICATION OF ANTI-CORROSION COATINGS AND FIRE-RESISTANT MATERIALS

Our Company offers professional application of anti-corrosion coatings using specialized equipment, in full compliance with GOST paint and varnish standards and customer wishes.

### WELDING, INSTALLATION AND PRODUCTION OF METAL STRUCTURES

Company is specialized in preparing the structure, according to the specifications in the drawings and the requirements of the project.

We use structural elements such as Ibeams, angle steel, flats, square, round and rectangular tubes to produce:

## INSTALLATION OF SCAFFOLDING

GLOBAL INDUSTRIAL CONSTRUCTION LLP provides a full range of services for the design and installation of scaffolding

Installation services are accompanied by engineers, technical documentation, static calculations of windage according to loads, providing 100% working constructions safety

## WORK ON THERMAL INSULATION OF STRUCTURES OF BUILDINGS AND STRUCTURES, PIPELINES, INDUSTRIAL EQUIPMENT

The company is specialized and has extended experience in conducting complex thermal insulation works in the following directions:

## SUPPLY OF RESIDENTIAL AND OFFICE CONTAINERS

GLOBAL INDUSTRIAL CONSTRUCTION LLP manufactures and supplies all-welded block containers and block containers using sandwich panels. The structural basis of these objects – welded steel frame, designed by our experienced specialists. The enclosing structures are made with insulation of min. cotton wool or sandwich panels.

## DELIVERY AND RENT OF EQUIPMENT AND SPECIAL MACHINERY

The company has the opportunity to offer for rent on a short-term and long-term basis, new equipment or equipment with operating time, which regularly undergoes all necessary maintenance and meets the requirements of each Customer.